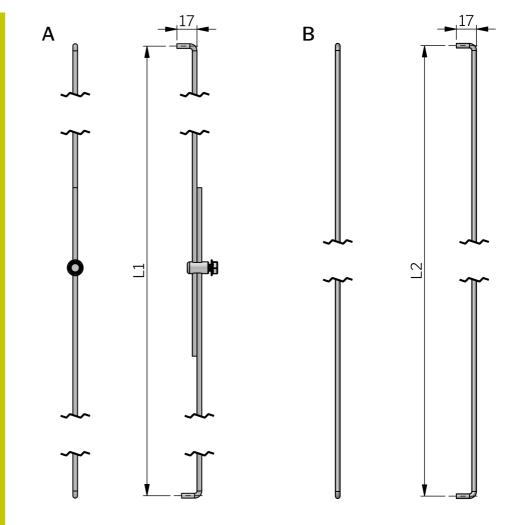

Adjustable rods (drawing A) are supplied as two rods of equal length which connect to each other with the adjustment adaptor. The set screw is equipped with mechanical thread locking.

The fix lengh rods (drawing B) are supplied upon request as one-piece rods without adjustment adaptor.

| P/N              | 描述                          | 材质    | Length Min / Max (mm) |
|------------------|-----------------------------|-------|-----------------------|
| 5290-131000-LLLL | No connector, custom length | 钢,镀锌  | Custom length         |
| 5290-131010-0300 | With standard connector     | 钢,镀锌  | 304 / 590             |
| 5290-131010-0500 | With standard connector     | 钢,镀锌  | 504 / 990             |
| 5290-131010-0900 | With standard connector     | 钢, 镀锌 | 904 / 1790            |